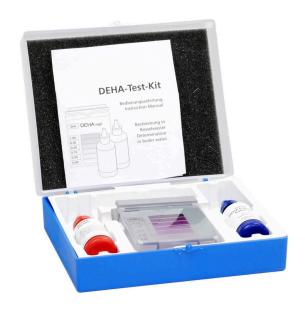

### **DEHA TEST KIT**

These test kits are specially developed for testing boiler, cooling and industrial process water. They make use of both colorimetric and titrimetric techniques. Each test kit contains all the necessary chemicals and reagents in liquid or powder form to conduct the tests. The detailed instructions

contain a step-by-step explanation of the test procedure. The kits are supplied in a sturdy, compact plastic case. Keenly priced refill reagent packs are available for all test kits.

#### **Technical Data**

**Dimensions** 157 x 135 x 55 mm

Weight with Packag- 62 g

ing